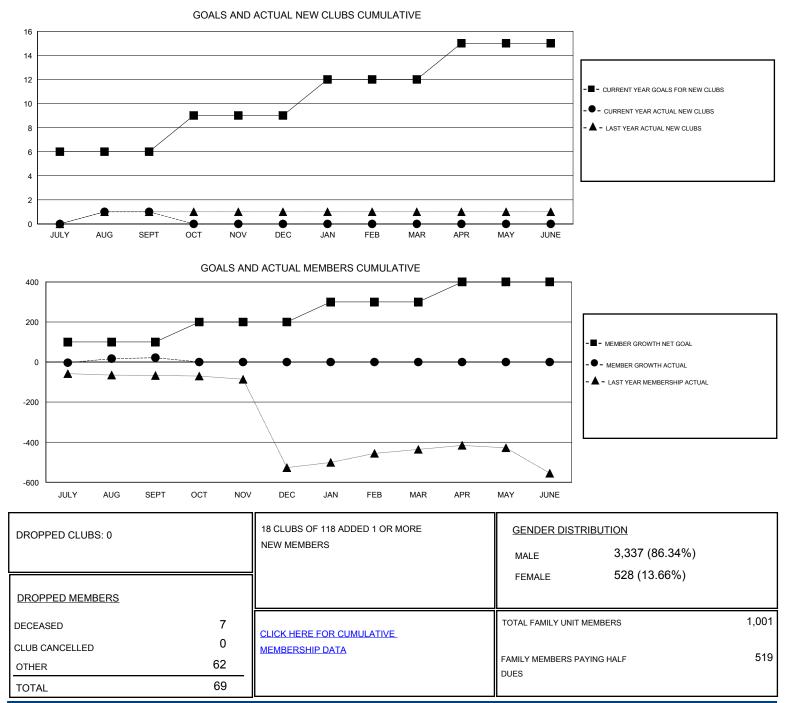

## District 318 B

Results as of: 9/30/2019

| GMT:                  | LOCATION INDIA |           |               |                       |                           |                         | GMT CA                                             |
|-----------------------|----------------|-----------|---------------|-----------------------|---------------------------|-------------------------|----------------------------------------------------|
| Clubs                 |                |           |               | Members               |                           |                         |                                                    |
| RESULTS FOR 2019-2020 |                |           |               | RESULTS FOR 2019-2020 |                           |                         |                                                    |
| QUARTER               | NEW CLUB GOAL  | NEW CLUBS | DROPPED CLUBS | QUARTER               | MEMBER GROWTH NET<br>GOAL | MEMBER GROWTH<br>ACTUAL | DROPPED<br>MEMBERS ACTUAL<br>(including transfers) |
| JULY/AUG/SEPT         | 6              | 1         | 0             | JULY/AUG/SEPT         | 100                       | 123                     | 69                                                 |
| OCT/NOV/DEC           | 3              | 0         | 0             | OCT/NOV/DEC           | 100                       | 0                       | 0                                                  |
| JAN/FEB/MAR           | 3              | 0         | 0             | JAN/FEB/MAR           | 100                       | 0                       | 0                                                  |
| APR/MAY/JUNE          | 3              | 0         | 0             | APR/MAY/JUNE          | 100                       | 0                       | 0                                                  |